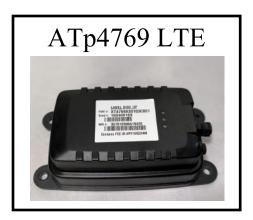

## ATp (4769) Wiring Diagram/Installation Instructions

\*BATTERY MUST BE CHARGED FOR 24HRS BEFORE INITIAL USE\*

Once wired, push wake-up button and hold until you see the LEDs light up then release.

Plug in here

ATp tracking device

NOTE: There are a variety of wires inside any given vehicle that may simulate an ignition wire. Examples being remote wires for car stereos or accessory wires for various accessories. THESE ARE NOT IGNITION WIRES. If you do not wire to a true ignition wire, the device will not report properly. It will report false ignitions which will also subsequently make other things like trips and stops report incorrectly as well.