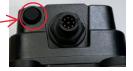

Once wired, push wake-up button and hold until you see the LEDs light up then release.

Plug in here

ATp tracking device

NOTE: There are a variety of wires inside any given vehicle that may simulate an ignition wire. Examples being remote wires for car stereos or accessory wires for various accessories. THESE ARE NOT IGNITION WIRES. If you do not wire to a true ignition wire, the device will not report properly. It will report false ignitions which will also subsequently make other things like trips and stops report incorrectly as well.