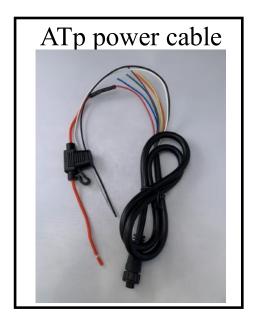

## ATp (4769) Wiring Diagram/Installation Instructions

\*BATTERY MUST BE CHARGED FOR 24HRS BEFORE INITIAL USE\*

\*DO NOT INSTAL DEVICE IN ENGINE COMPARMENT\*

Two ends of ATp power cable

IMPORTANT!!!
THE BLUE, YELLOW, GREEN, BROWN
AND ORANGE WIRES ARE NOT USED FOI
YOUR INSTALL SO DISREGARD THESE
WIRES.

TAPE THEM OFF, CUT THEM OR LEAVE THEM HANGING IT'S UP TO YOU.

Black wire goes to ground source (Find a ground wire, ground to chassis or to negative battery terminal)

White wire goes to ignition source (IMPORTANT!! See NOTE below)