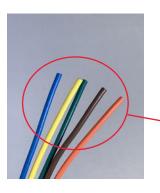

## ATp (4769) Wiring Diagram/Installation Instructions

\*BATTERY MUST BE CHARGED FOR 24HRS BEFORE INITIAL USE\*

\*DO NOT INSTAL DEVICE IN ENGINE COMPARMENT\*

Two ends of ATp power cable

IMPORTANT!!!
THE BLUE, YELLOW, GREEN, BROWN
AND ORANGE WIRES ARE NOT USED FOI
YOUR INSTALL SO DISREGARD THESE
WIRES.

TAPE THEM OFF, CUT THEM OR LEAVE THEM HANGING IT'S UP TO YOU.

Black wire goes to ground source (Find a ground wire, ground to chassis or to negative battery terminal)

White wire goes to ignition source (IMPORTANT!! See NOTE below)