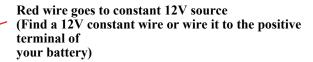

IF YOUR VEHICLE OR ASSET DOES NOT HAVE AN IGNITION WIRE, FOR EXAMPLE ON A TRAILER, YOU CAN TWIST THE RED AND WHITE WIRES TOGETHER AND WIRE THEM TO A 12V CONSTANT SOURCE WHICH ON TRAILERS IS USUALLY FOUND IN ABS CONNECTOR. THESE COME IN VARIOUS PINOUTS SO CONTACT YOUR MANUFACTURER FOR WIRING DIAGRAM FOR YOUR TRAILERS ABS CONNECTOR.