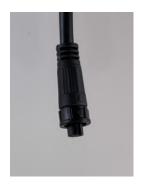

## ATp (4769) Wiring Diagram/Installation Instructions

\*BATTERY MUST BE CHARGED FOR 24HRS BEFORE INITIAL USE\*

\*DO NOT INSTAL DEVICE IN ENGINE COMPARMENT\*

Two ends of ATp power cable

IMPORTANT!!!
THE BLUE, YELLOW, GREEN, BROWN
AND ORANGE WIRES ARE NOT USED FOI
YOUR INSTALL SO DISREGARD THESE
WIRES.

TAPE THEM OFF, CUT THEM OR LEAVE THEM HANGING IT'S UP TO YOU.

Black wire goes to ground source (Find a ground wire, ground to chassis or to negative battery terminal)

White wire goes to ignition source (IMPORTANT!! See NOTE below)

Once wired, push wake-up button and hold until you see the LEDs light up then release.

Plug in here

ATp tracking device

NOTE: There are a variety of wires inside any given vehicle that may simulate an ignition wire. Examples being remote wires for car stereos or accessory wires for various accessories. THESE ARE NOT IGNITION WIRES. If you do not wire to a true ignition wire, the device will not report properly. It will report false ignitions which will also subsequently make other things like trips and stops report incorrectly as well.