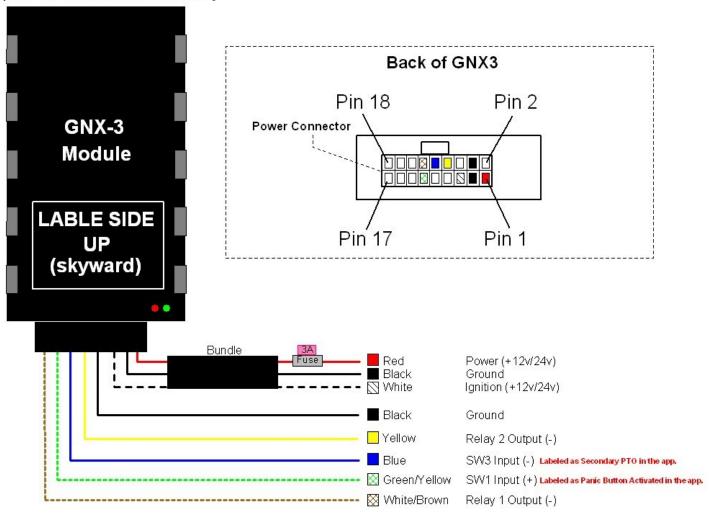

### Please refer to Pg. 1 "Back of GNX3" diagram

### **Power Connector**

| Pin | Harness Wire Color | Description                                                      |
|-----|--------------------|------------------------------------------------------------------|
| 1   | Red (Bundle)       | Power input (+8v to +30v constant)                               |
| 2   | -                  | NOT USED                                                         |
| 3   | Black (Bundle)     | Ground                                                           |
| 4   | Black              | Ground                                                           |
| 5   | -                  | LED output (+20mA max)                                           |
| 6   | -                  | NOT USED                                                         |
| 7   | White (Bundle)     | Ignition input (+)                                               |
| 8   | Yellow             | Relay 2 output (-)                                               |
| 9   | -                  | MFG Test/Prog (DO NOT CONNECT)                                   |
| 10  | Blue               | Switch 3 input (-) Labeled as Secondary PTO in the app.          |
| 11  | Green/Yellow       | Switch 1 input (+) Labeled as Panic Button Activated in the app. |
| 12  | White/Brown        | Relay 1 output (-)                                               |
| 13  | -                  | NOT USED                                                         |
| 14  | -                  | NOT USED                                                         |
| 15  | -                  | Ground                                                           |
| 16  | -                  | NOT USED                                                         |
| 17  | -                  | RxD (RS-232 input)                                               |
| 18  | -                  | TxD (RS-232 output)                                              |