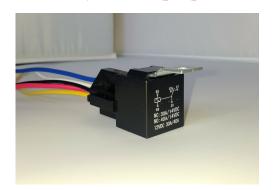

## Please reference diagrams and photos for instructions below

Utilizing the Relay diagram, orient the Relay properly and wire Relay as per diagram shows: Yellow - not used

Red - to ignition side of cut starter wire Black - to +12V source Blue - to starter side of cut starter wire

## Images of Relay and its proper orientation

For more detailed installation information, including pictures, go to: www.rhinofleettracking.com/install