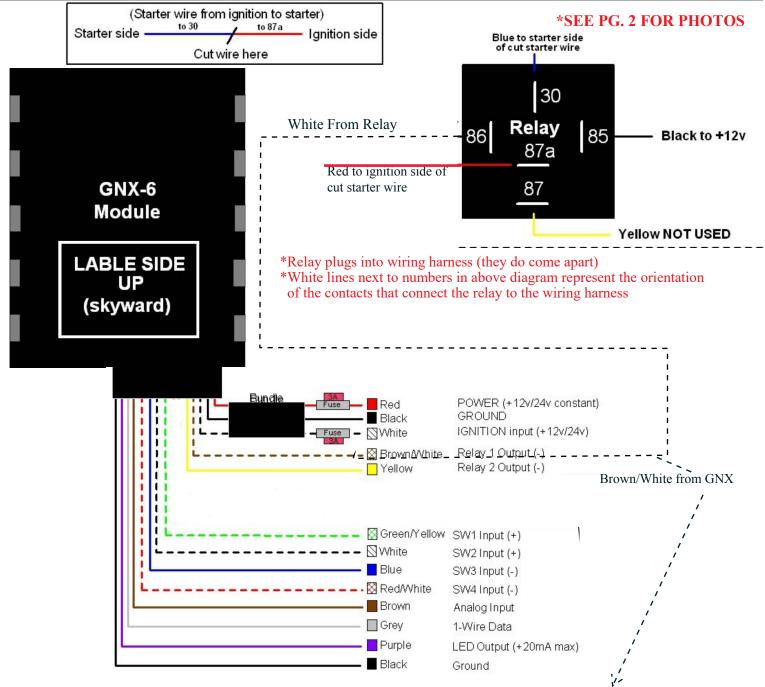

## Please reference diagrams and photos for instructions below

Utilizing the Relay diagram, orient the Relay properly and wire Relay as per diagram shows: Yellow - not used

Red - to ignition side of cut starter wire Black - to +12V source Blue - to starter side of cut starter wire

White - to Brown/White (Relay 1 Output) from GenX-5/6 wiring harness

The Brown/White wire from GenX-6 wiring harness is the only wire needed for Starter Interrupt installation