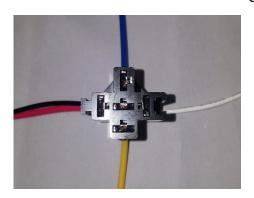

## Please reference diagrams and photos for instructions below

Utilizing the Relay diagram, orient the Relay properly and wire Relay as per diagram shows: Yellow - not used

Red - to ignition side of cut starter wire Black - to +12V source Blue - to starter side of cut starter wire

## Images of Relay and its proper orientation

For more detailed installation information, including pictures, go to: www.rhinofleettracking.com/install