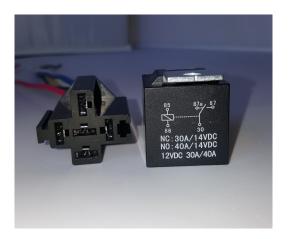

## Please reference diagrams and photos for instructions below

Utilizing the Relay diagram, orient the Relay properly and wire Relay as per diagram shows: Yellow - not used

Red - to ignition side of cut starter wire Black - to +12V source Blue - to starter side of cut starter wire

White - to Brown/White (Relay 1 Output) from GenX-5/6 wiring harness

The Brown/White wire from GenX-6 wiring harness is the only wire needed for Starter Interrupt installation

## Images of Relay and its proper orientation

For more detailed installation information, including pictures, go to: www.rhinofleettracking.com/install